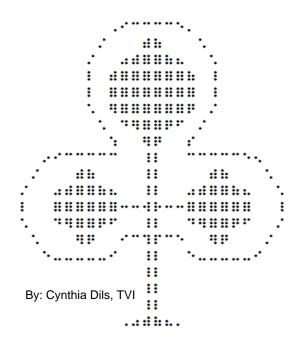

## Shamrock 2

- Line 1: 13 spaces, capital indicator, i, (4) c, e, apostrophe
- Line 2: 12 spaces, 'st' sign, 3 spaces, 'with' sign, 'of' sign, 3 spaces, 'ch' sign
- Line 3: 11 spaces, 'st' sign, 2 spaces, 'was' sign, 'with' sign, 2 full cells, 'of' sign, 'his' sign
- Line 4: 11 spaces, I, space, 'with' sign, 6 full cells, 'of' sign, space, dots 456
- Line 5: 11 spaces, I, space, 8 full cells, space, dots 456
- Line 6: 11 spaces, 'ch' sign, space, 'er' sign, 6 full cells, q, space, 'st' sign
- Line 7: 12 spaces, 'ch' sign, space, d, 'er' sign, 2 full cells, q, space, 'st' sign
- Line 8: 13 spaces, 'wh' sign, 2 spaces, 'er' sign, q, 2 spaces, s
- Line 9: 7 spaces, 'in' sign, i, (5) c, 2 spaces, dots 456, l, 2 spaces, (5) c, e, 'en' sign
- Line 10: 6 spaces, 'st' sign, 3 spaces, 'with' sign, 'of' sign, 4 spaces, dots 456, l, 4 spaces,

'with' sign, 'of' sign, 3 spaces, 'ch' sign

- Line 11: 5 spaces, 'st' sign, 2 spaces, 'was' sign, 'with' sign, 2 full cells, 'of' sign, 'his' sign, 2 spaces, 'ch' sign
- Line 12: 5 spaces, I, 2 spaces, 6 full cells, (2) c, w, r, (2) c, 6 full cells, 2 spaces, dots 456
- Line 13: 5 spaces, 'ch' sign, 2 spaces, d, 'er' sign, 2 full cells, q, f, 2 spaces, dots 456, l, 2 spaces, d, 'er' sign, 2 full cells, q, f, 2 spaces, 'st' sign
- Line 14: 6 spaces, 'ch' sign, 3 spaces, 'er' sign, q, 2 spaces, 'in' sign, i, c, 'th' sign, p, c, e, 'en' sign, 2 spaces, 'er' sign, q, 3 spaces, 'st' sign
- Line 15: 7 spaces, e, 5 hyphens, i, 2 spaces, dots 456, l, 2 spaces, e, 5 hyphens, i
- Line 16-18: 16 spaces, dots 456, l
- Line 19: 14 spaces, capital indicator, 'was' sign, 'with' sign, 'of' sign, 'his' sign, apostrophe